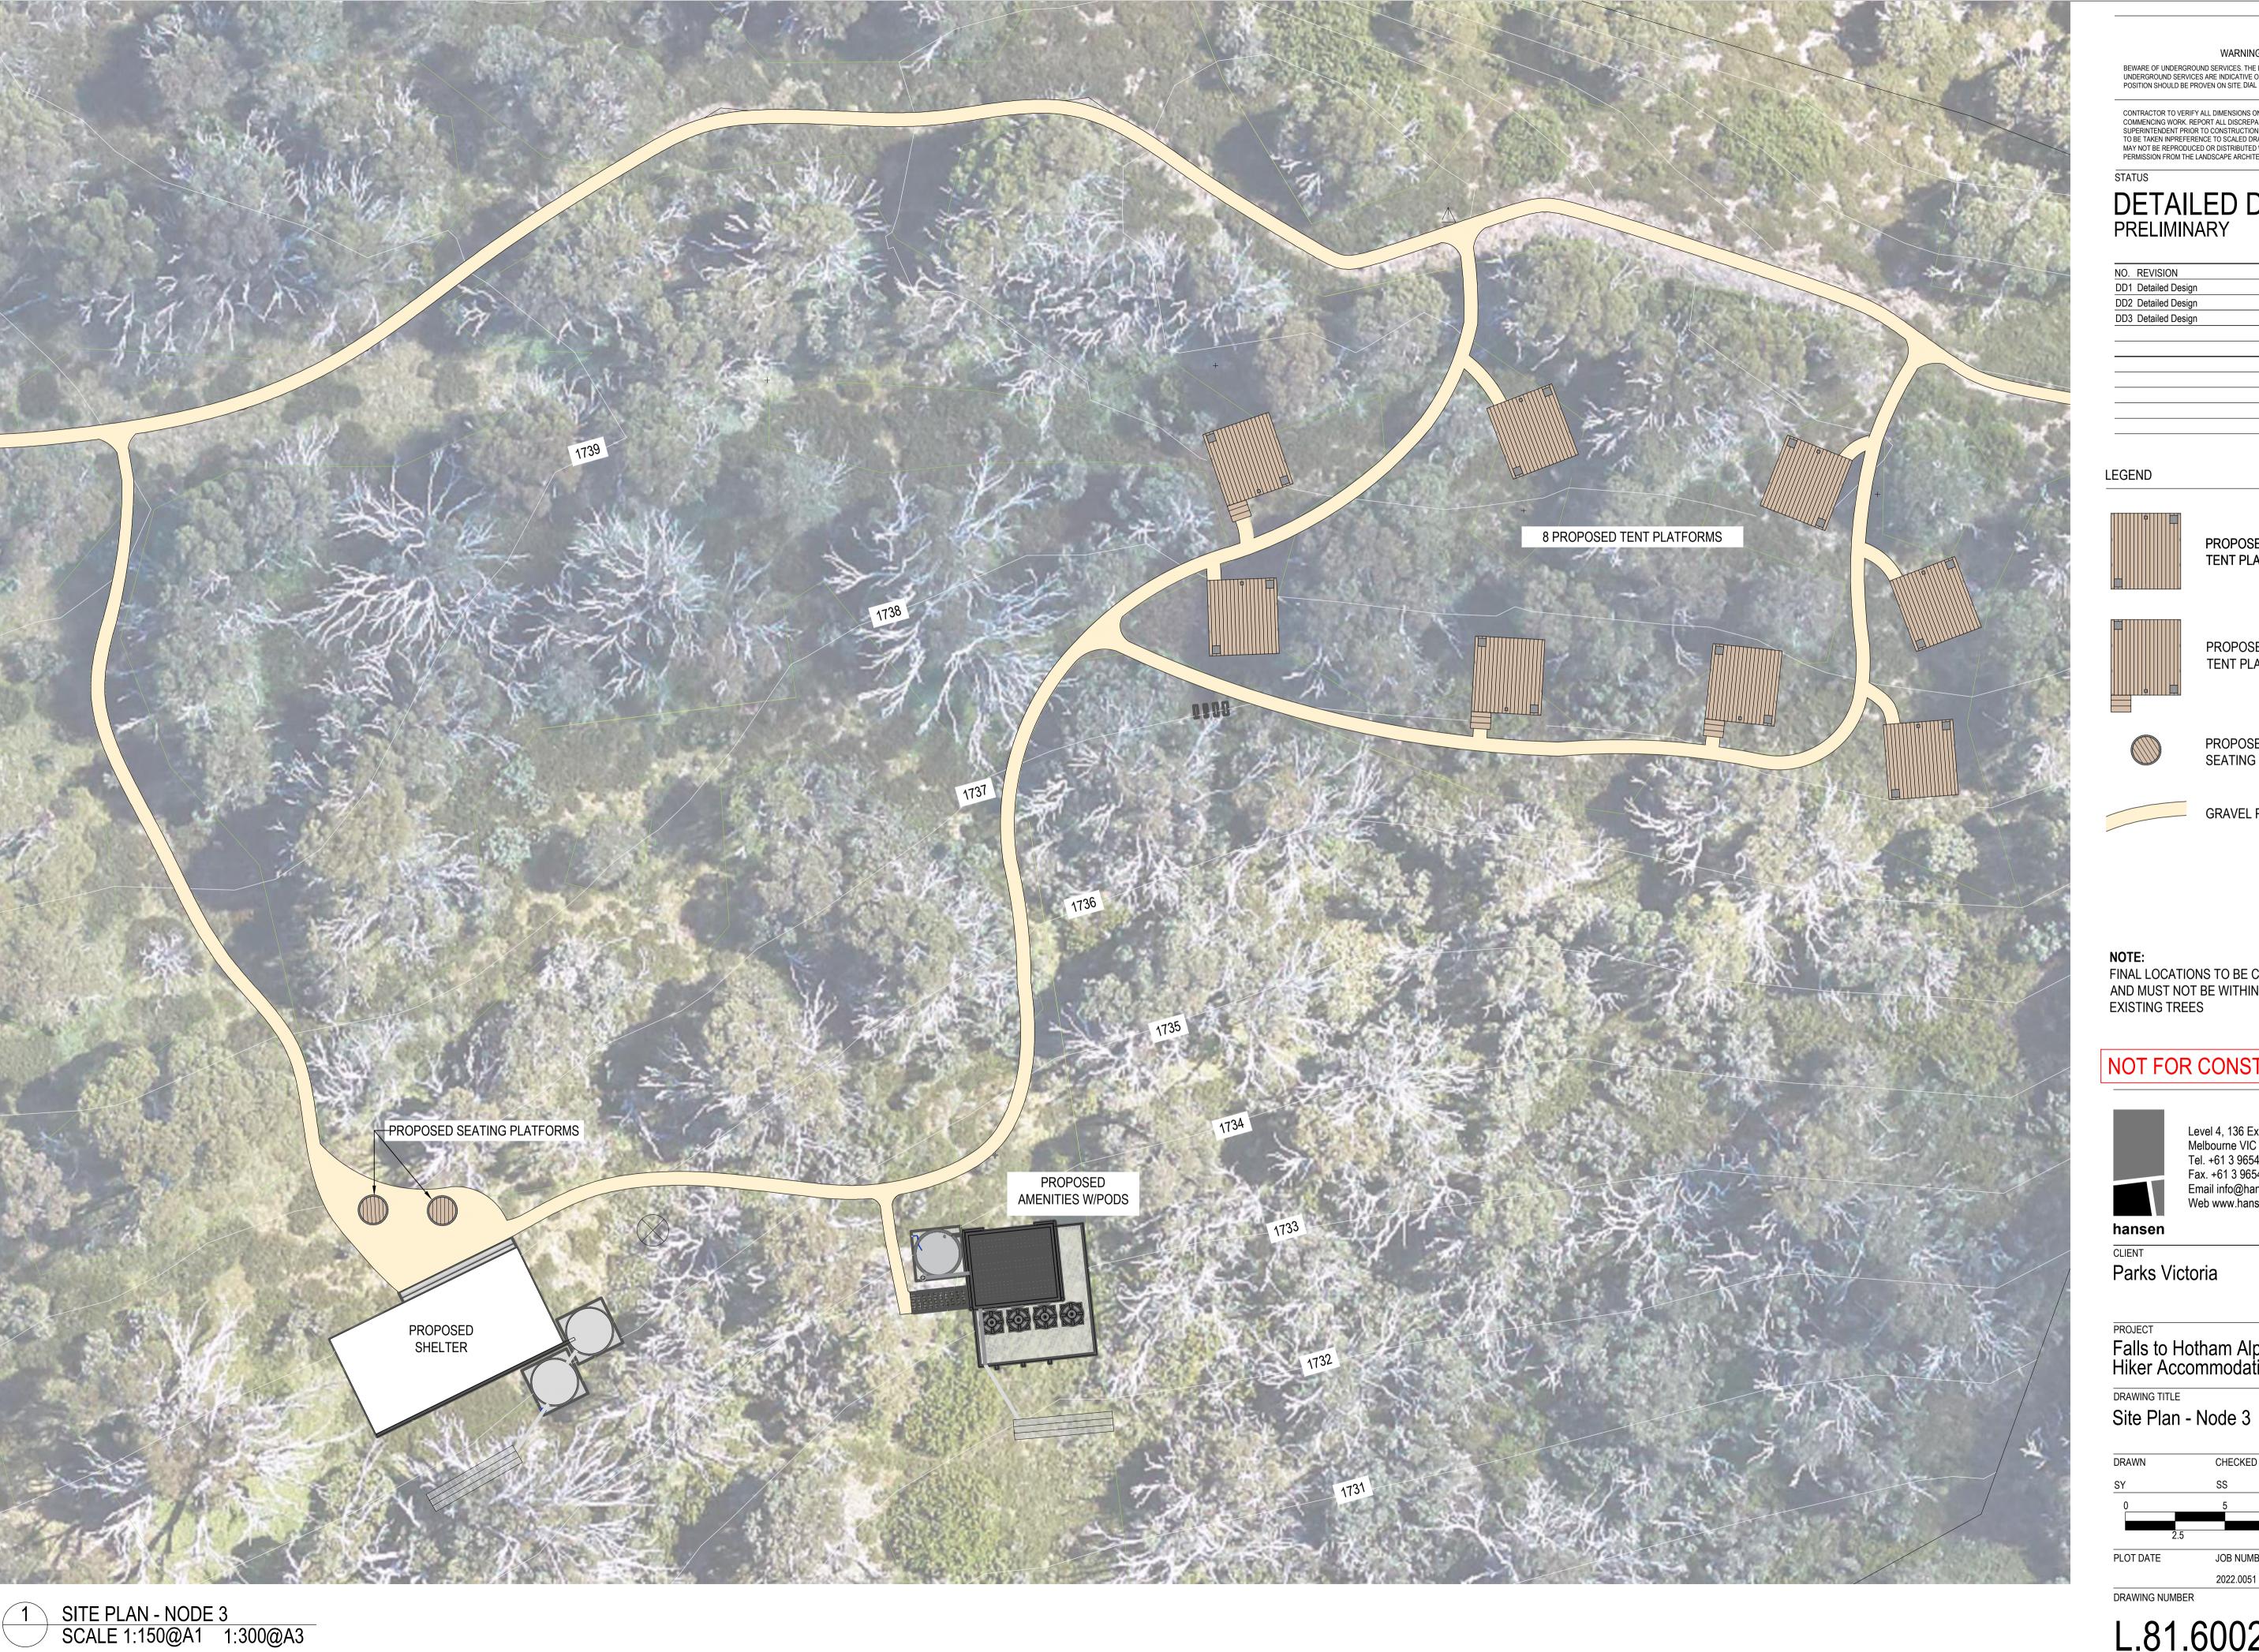

BEWARE OF UNDERGROUND SERVICES. THE LOCATIONS OF UNDERGROUND SERVICES ARE INDICATIVE ONLY. THEIR EXACT POSITION SHOULD BE PROVEN ON SITE. DIAL B4 U DIG PH: 1100

CONTRACTOR TO VERIFY ALL DIMENSIONS ON SITE BEFORE COMMENCING WORK. REPORT ALL DISCREPANCIES TO SUPERINTENDENT PRIOR TO CONSTRUCTION. FIGURED DIMENSIONS TO BE TAKEN INPREFERENCE TO SCALED DRAWINGS. ALL DRAWINGS MAY NOT BE REPRODUCED OR DISTRIBUTED WITHOUT PRIOR PERMISSION FROM THE LANDSCAPE ARCHITECT.

## DETAILED DESIGN PRELIMINARY

| 14/08//2024<br>22/08/2024<br>23/10/2024 |
|-----------------------------------------|
|                                         |
| 23/10/2024                              |
|                                         |
|                                         |
|                                         |
|                                         |
|                                         |
|                                         |
|                                         |

PROPOSED TENT PLATFORM TYPE A

PROPOSED TENT PLATFORM TYPE B

PROPOSED SEATING PLATFORM

FINAL LOCATIONS TO BE CONFIRMED ON-SITE AND MUST NOT BE WITHIN THE DRIPLINE OF

## NOT FOR CONSTRUCTION

Level 4, 136 Exhibition Street
Melbourne VIC 3000
Tel. +61 3 9654 8844
Fax. +61 3 9654 8088
Email info@hansenpartnership.com.au
Web www.hansenpartnership.com.au

Falls to Hotham Alpine Crossing Hiker Accommodation

L.81.6002 DD3