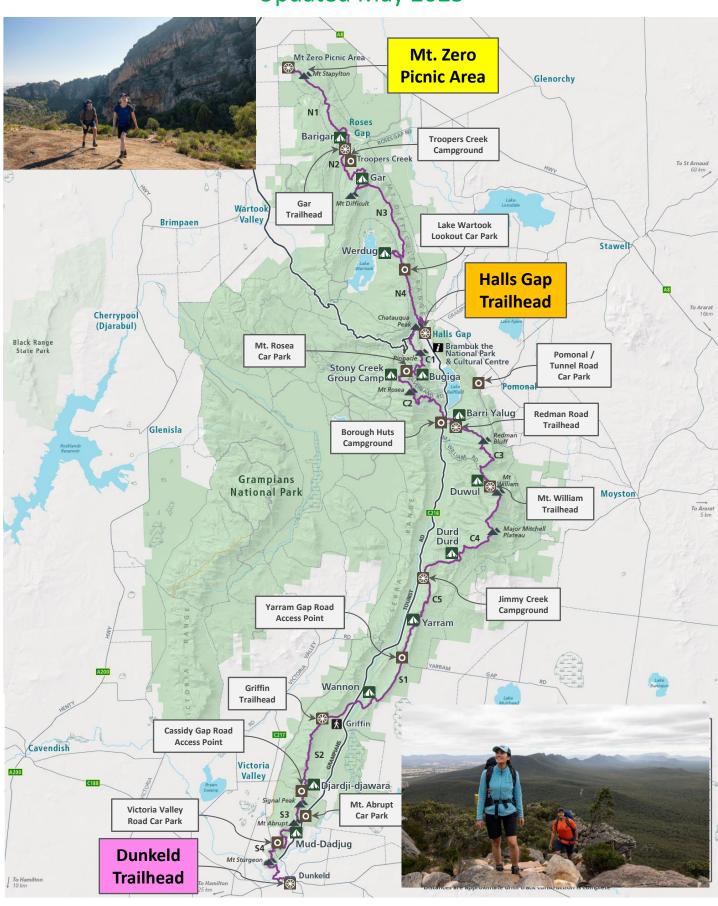

## Work completed and proposed

| TRAILHEAD                                       | TIMING*     | SCOPE                                                                                                                        |
|-------------------------------------------------|-------------|------------------------------------------------------------------------------------------------------------------------------|
| Mt. Zero Picnic Area / Trailhead                | 2025        | Starting point for the Grampians Peaks Trail. Carpark upgrade, new Signage and Landscaping.                                  |
| Gar Trailhead                                   | 2021/ 2025  | New car park, water tank (complete) New signage (complete)                                                                   |
| Troopers Creek Campground (access point)        | 2021        | Signage (complete)                                                                                                           |
| Lake Wartook Lookout Car Park<br>(access point) | 2025        | New signage (complete)                                                                                                       |
| Halls Gap Trailhead                             | 2025        | New gathering area and boardwalk to connect town with the trail, artistic and architectural features, new signage (complete) |
| Mount Rosea Car Park<br>(access point)          | 2025        | New signage (complete)                                                                                                       |
| Tunnel Walk Car Park / Pomonal (access point)   | 2025        | New signage (complete)                                                                                                       |
| Borough Huts Campground (access point)          | 2021        | Signage (complete)                                                                                                           |
| Redman Road Trailhead                           | 2021 / 2025 | New car park (complete)<br>New signage                                                                                       |
| Mt. William Trailhead                           | 2025        | New signage (complete)                                                                                                       |
| Jimmy Creek Campground (access point)           | 2021 / 2025 | Access trail, new car park, water tank (complete, east of campground)  New signage (complete)                                |
| Yarram Gap Road<br>(access point)               | 2021        | Signage (complete)                                                                                                           |
| Griffin Trailhead                               | 2021 / 2025 | New car park (complete) New signage (complete)                                                                               |
| Cassidy Gap Road Car Park<br>(access point)     | 2025        | New signage (complete)                                                                                                       |
| Mt. Abrupt Car Park<br>(access point)           | 2021        | Signage (complete)                                                                                                           |
| Victoria Valley Road Car Park<br>(access point) | 2025        | New signage (complete)                                                                                                       |
| Dunkeld Trailhead                               | 2025        | New signage (complete)                                                                                                       |

<sup>\*</sup>Works at some sites completed in 2021, including signage at most Trailhead and access point locations. Estimated timing for remaining works is subject to approvals, on-ground and construction industry conditions.